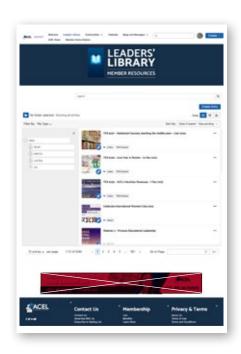

### **Artwork : Members' Lounge Banner**

### MEMBERS' LOUNGE BANNER

962 px

The ACEL Members' Lounge Banner will be placed on all subpages for the community platform. Your banner will be displayed full-width at the bottom of the platform with a click-through link of your choice, visible to all authenticated users who have signed in.

The banner will scale down for mobile devices so please ensure that text is not too small to read.