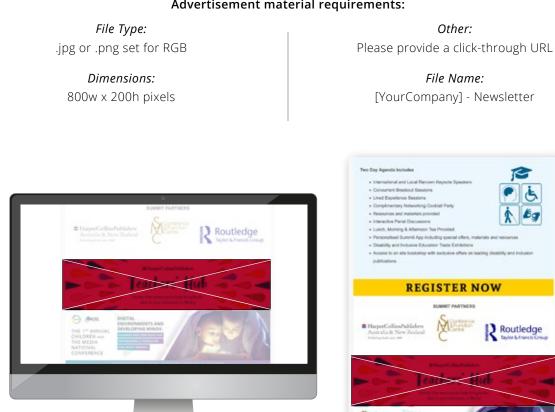

### **Artwork : Newsletter Banner**

The ACEL Newsletter Banner will be placed on certain ACEL mailings. Your banner will be displayed full-width at the bottom of the selected EDM with a click-through link of your choice.

The banner will scale down for mobile devices so please ensure that text is not too small to read.

A PO Box 876, Strawberry Hills, NSW 2012 T +61 2 8396 0800 E admin@acel.org.au acel.org.au

Advertisement material requirements: