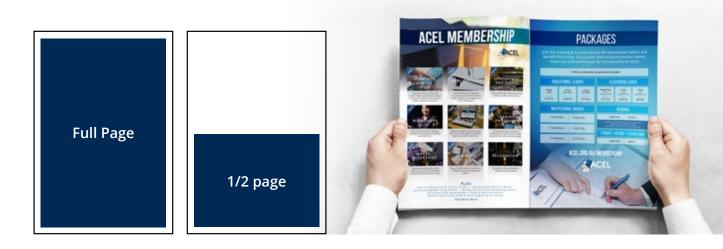

#### Rates include both digital and print issues

| Advertisement Type | Per Issue |
|--------------------|-----------|
| Double Page Spread | \$950     |
| Full Page          | \$750     |
| Half Page          | \$400     |

### **Artwork : AEL**

| Ad Size               | Type area    | Trim size    | Bleed |
|-----------------------|--------------|--------------|-------|
| Full page             | 185 x 270 mm | 210 x 297 mm | 5 mm  |
| Half page (Landscape) | 185 x 122 mm | 210 x 148 mm | 5 mm  |